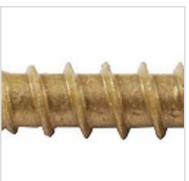

## #9 x 1 5/8" Bronze Star Trim Head ACQ Compatible "Star Drive" Screws - 4000 count

- Deep Star Drive Recess Reduces Camout & Endload
- Self Countersinking Cutting Nibs
- Knurled Shoulder Reduces Drag
- Notched Threads Reduce Torque
- Deep, Wide Sharp Threads For Maximum Holding Power
- Self Tapping Type 17 Point
- This product qualifies for our Lowest Price Guarantee
- Order now and get our 30 day Price Protection