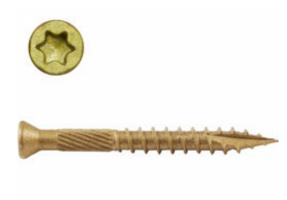

## #9 x 1 5/8" Bronze Star Trim Head ACQ Compatible "Star Drive" Screws - 4000 count

- Deep Star Drive Recess Reduces Camout & Endload
- Self Countersinking Cutting Nibs
- Knurled Shoulder Reduces Drag
- Notched Threads Reduce Torque
- Deep, Wide Sharp Threads For Maximum Holding Power
- Self Tapping Type 17 Point
- This product qualifies for our Lowest Price Guarantee
- Order now and get our 30 day Price Protection