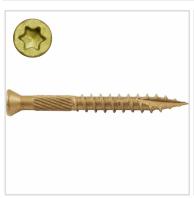

## #9 x 1 5/8" Bronze Star Trim Head ACQ Compatible "Star Drive" Screws - 4000 count

- Deep Star Drive Recess Reduces Camout & Endload
- Self Countersinking Cutting Nibs
- Knurled Shoulder Reduces Drag
- Notched Threads Reduce Torque
- Deep, Wide Sharp Threads For Maximum Holding Power
- Self Tapping Type 17 Point
- This product qualifies for our Lowest Price Guarantee
- Order now and get our 30 day Price Protection