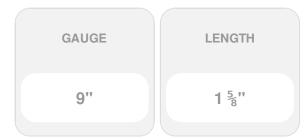

## #9 x 1 5/8" Bronze Star Trim Head ACQ Compatible "Star Drive" Screws - 4000 count

- Deep Star Drive Recess Reduces Camout & Endload
- Self Countersinking Cutting Nibs
- Knurled Shoulder Reduces Drag
- Notched Threads Reduce Torque
- Deep, Wide Sharp Threads For Maximum Holding Power
- Self Tapping Type 17 Point
- This product qualifies for our Lowest Price Guarantee
- Order now and get our 30 day Price Protection

Item #: SP-THBTX-09158 List Price: \$290.95 **\$210.83** (BOX) Save \$80.12 (27%)

Usually ships in 24-72 hours