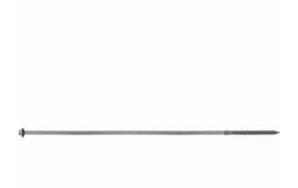

## #17 x 11" Timber Hex Grey 5/16" Hex Head Screws 17 x 11" - each

- Ceramic Coating on a high quality heat treated hardened steel
- Deep, wide, sharp threads cut cleanly & easily providing maximum holding power
- Available in Black and Gray
- Superior Alternative to Spikes
- Heat Treated Hardened Steel
- Knurled Shoulder Reduces Drag
- This product qualifies for our Lowest Price Guarantee
- Order now and get our 30 day Price Protection