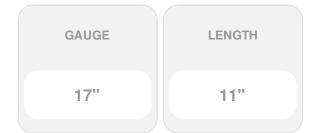

## #17 x 11" Timber Hex Grey 5/16" Hex Head Screws 17 x 11" - each

- Ceramic Coating on a high quality heat treated hardened steel
- Deep, wide, sharp threads cut cleanly & easily providing maximum holding power
- Available in Black and Gray
- Superior Alternative to Spikes
- Heat Treated Hardened Steel
- Knurled Shoulder Reduces Drag
- This product qualifies for our Lowest Price Guarantee
- Order now and get our 30 day Price Protection