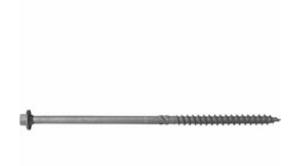

## #17 x 4" Timber Hex Grey 5/16" Hex Head Screws 17 x 11" - each

- Ceramic Coating on a high quality heat treated hardened steel
- Deep, wide, sharp threads cut cleanly & easily providing maximum holding power
- Available in Black and Gray
- Superior Alternative to Spikes
- Heat Treated Hardened Steel
- Knurled Shoulder Reduces Drag
- This product qualifies for our Lowest Price Guarantee
- Order now and get our 30 day Price Protection