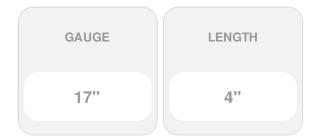

## #17 x 4" Timber Hex Grey 5/16" Hex Head Screws 17 x 11" - each

- Ceramic Coating on a high quality heat treated hardened steel
- Deep, wide, sharp threads cut cleanly & easily providing maximum holding power
- Available in Black and Gray
- Superior Alternative to Spikes
- Heat Treated Hardened Steel
- Knurled Shoulder Reduces Drag
- This product qualifies for our Lowest Price Guarantee
- Order now and get our 30 day Price Protection