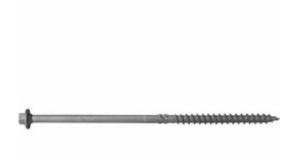

## #17 x 4" Timber Hex Grey 5/16" Hex Head Screws 17 x 11" - Qty 50

- Ceramic Coating on a high quality heat treated hardened steel
- Deep, wide, sharp threads cut cleanly & easily providing maximum holding power
- Available in Black and Gray
- Superior Alternative to Spikes
- Heat Treated Hardened Steel
- Knurled Shoulder Reduces Drag
- This product qualifies for our Lowest Price Guarantee
- Order now and get our 30 day Price Protection