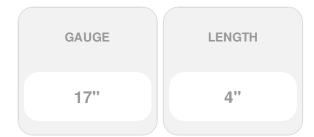

## #17 x 4" Timber Hex Grey 5/16" Hex Head Screws 17 x 11" - Qty 50

- Ceramic Coating on a high quality heat treated hardened steel
- Deep, wide, sharp threads cut cleanly & easily providing maximum holding power
- Available in Black and Gray
- Superior Alternative to Spikes
- Heat Treated Hardened Steel
- Knurled Shoulder Reduces Drag
- This product qualifies for our Lowest Price Guarantee
- Order now and get our 30 day Price Protection