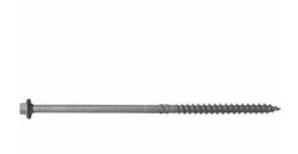

## #17 x 6" Timber Hex Grey 5/16" Hex Head Screws 17 x 11" - Qty 50

- Ceramic Coating on a high quality heat treated hardened steel
- Deep, wide, sharp threads cut cleanly & easily providing maximum holding power
- Available in Black and Gray
- Superior Alternative to Spikes
- Heat Treated Hardened Steel
- Knurled Shoulder Reduces Drag
- This product qualifies for our Lowest Price Guarantee
- Order now and get our 30 day Price Protection

Item #: SP-THG650 List Price: \$67.59 **\$48.98** (BOX)

Save \$18.61 (27%)

Usually ships in 24-72 hours