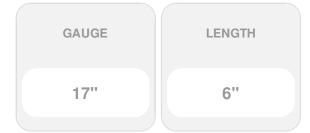

## #17 x 6" Timber Hex Grey 5/16" Hex Head Screws 17 x 11" - Qty 50

- Ceramic Coating on a high quality heat treated hardened steel
- Deep, wide, sharp threads cut cleanly & easily providing maximum holding power
- Available in Black and Gray
- Superior Alternative to Spikes
- Heat Treated Hardened Steel
- Knurled Shoulder Reduces Drag
- This product qualifies for our Lowest Price Guarantee
- Order now and get our 30 day Price Protection

Item #: SP-THG650 List Price: \$67.59 **\$48.98** (BOX)

Save \$18.61 (27%)

Usually ships in 24-72 hours