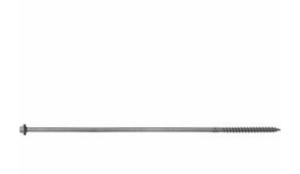

## #17 x 9" Timber Hex Grey 5/16" Hex Head Screws 17 x 9" - Qty 50

- Ceramic Coating on a high quality heat treated hardened steel
- Deep, wide, sharp threads cut cleanly & easily providing maximum holding power
- Available in Black and Gray
- Superior Alternative to Spikes
- Heat Treated Hardened Steel
- Knurled Shoulder Reduces Drag
- This product qualifies for our Lowest Price Guarantee
- Order now and get our 30 day Price Protection

Item #: SP-THG950 List Price: \$113.39 **\$82.17** (BOX)

Save \$31.22 (27%)

Usually ships in 24-72 hours