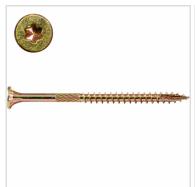

## #8 x 2 1/2" Gold Star General Purpose "Star Drive" Wood Screws - 1lb / 120pc Approx

- Yellow Zinc Coating
- Self Countersinking
- True Flat head Cutting Nibs
- Extra Sharp Type 17 Auger
- Knurled Shank
- Hardened Steel
- This product qualifies for our Lowest Price Guarantee
- Order now and get our 30 day Price Protection

Item #: SP-YTX-08212-1 List Price: \$11.50 **\$8.33** (BOX) Save \$3.17 (27%)

Usually ships in 24-72 hours

GAUGE LENGTH

8"
2 ½"