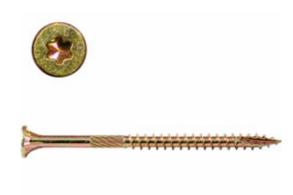

## #8 x 2 1/2" Gold Star General Purpose "Star Drive" Wood Screws - 1lb / 120pc Approx

- Yellow Zinc Coating
- Self Countersinking
- True Flat head Cutting Nibs
- Extra Sharp Type 17 Auger
- Knurled Shank
- Hardened Steel
- This product qualifies for our Lowest Price Guarantee
- Order now and get our 30 day Price Protection

Item #: SP-YTX-08212-1 List Price: \$11.50 **\$8.33** (BOX) Save \$3.17 (27%)

Usually ships in 24-72 hours

GAUGE LENGTH

8"
2 ½"