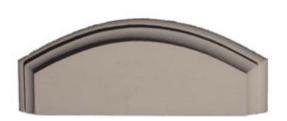

## Approx. 5" x 1-1/2" x 3/4" Fits 4-1/2" columns.

- Hybrid-Resin can be used on the interior or exterior
- Accepts stain or can be painted
- Can be nailed, glued, or screwed
- Beautiful detail unmatched by other materials
- Fraction of the cost of wood
- Perfect for kitchen or bath remodels
- This product qualifies for our Lowest Price Guarantee
- Order now and get our 30 day Price Protection