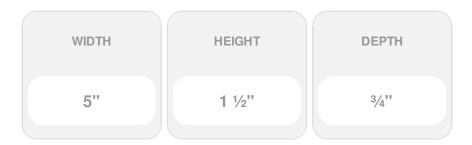

## Approx. 5" x 1-1/2" x 3/4" Fits 4-1/2" columns.

- Hybrid-Resin can be used on the interior or exterior
- Accepts stain or can be painted
- Can be nailed, glued, or screwed
- Beautiful detail unmatched by other materials
- Fraction of the cost of wood
- Perfect for kitchen or bath remodels
- This product qualifies for our Lowest Price Guarantee
- Order now and get our 30 day Price Protection