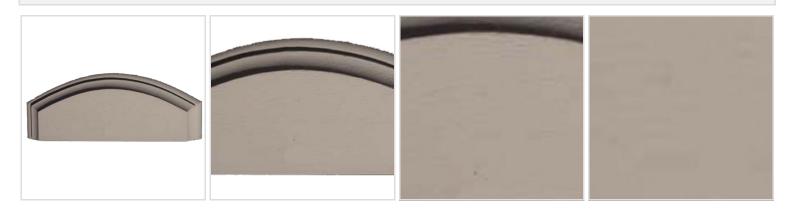

## Approx. 5" x 1-1/2" x 3/4" Fits 4-1/2" columns.

- Hybrid-Resin can be used on the interior or exterior
- Accepts stain or can be painted
- Can be nailed, glued, or screwed
- Beautiful detail unmatched by other materials
- Fraction of the cost of wood
- Perfect for kitchen or bath remodels
- This product qualifies for our Lowest Price Guarantee
- Order now and get our 30 day Price Protection

Item #: SPTC-101B List Price: \$22.67 **\$16.43** <sup>(EACH)</sup>

Save \$6.24 (27%)

Usually ships in 3-5 business days



## **MORE IMAGES**



## WE ARE HERE FOR YOU...

## **Our Selection**

Having the right tools at the right time is crucial. So is having the right products at the right price. We are not bound by a single warehouse location and limited style or size availabilities. We work directly with over 70 different manufacturers nationwide. This means we have direct control on availability, customizability, and quality.