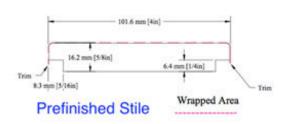

## **DESCRIPTION**

Cherry Blossom Stile for Elite Pre-Finished Wainscot system. Fits in between panels, 24" high, x 4" wide x 1/2" thick. Made for panels 1/4" thick.

Order online at: <a href="http://www.architecturaldepot.com/ST-CB-2.html">http://www.architecturaldepot.com/ST-CB-2.html</a>