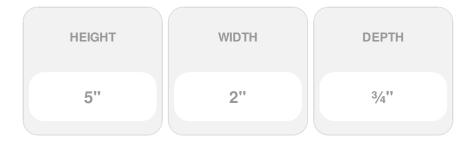

## Approx. 2" x 5" x 3/4" Leaves.

- Hybrid-Resin can be used on the interior or exterior
- Accepts stain or can be painted
- Can be nailed, glued, or screwed
- Beautiful detail unmatched by other materials
- Fraction of the cost of wood
- Perfect for kitchen or bath remodels
- This product qualifies for our Lowest Price Guarantee
- Order now and get our 30 day Price Protection