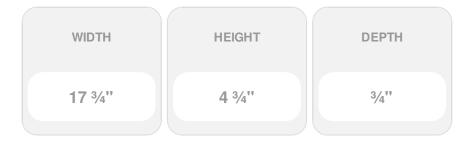

## Approx. 17-3/4" x 4-3/4" x 3/4" Leaves.

- Hybrid-Resin can be used on the interior or exterior
- Accepts stain or can be painted
- Can be nailed, glued, or screwed
- Beautiful detail unmatched by other materials
- Fraction of the cost of wood
- Perfect for kitchen or bath remodels
- This product qualifies for our Lowest Price Guarantee
- Order now and get our 30 day Price Protection