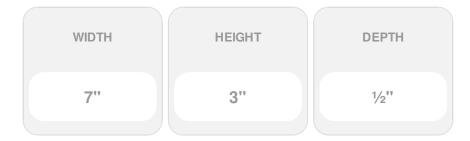

## Approx. 7" x 3" x 1/2" Leaves.

- Accepts stain or can be painted
- Can be nailed, glued, or screwed
- Beautiful detail unmatched by other materials
- Fraction of the cost of wood
- Perfect for kitchen or bath remodels
- This product qualifies for our Lowest Price Guarantee
- Order now and get our 30 day Price Protection