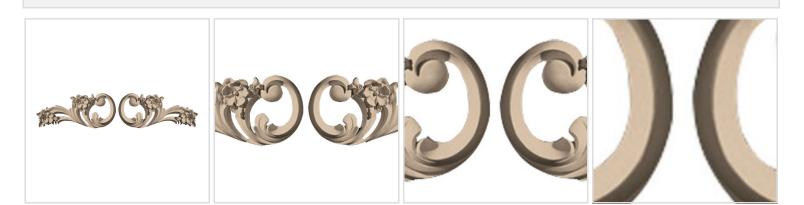

## Approx. 7-1/4" x 3" x 3/4" Leaves and florets.

- Accepts stain or can be painted
- Can be nailed, glued, or screwed
- Beautiful detail unmatched by other materials
- Fraction of the cost of wood
- Perfect for kitchen or bath remodels
- This product qualifies for our Lowest Price Guarantee
- Order now and get our 30 day Price Protection

## **MORE IMAGES**

## **DESCRIPTION**

Our onlays are the perfect accent pieces for your projects. Choose from an amazing selection of designs and patterns that are historical, seasonal or even whimsical. Give character to your cabinetry, furniture and room or take your kid's school projects and crafts to the next level! The possibilities are endless. Each piece is carefully crafted with rich details and will be looking great wherever its used.