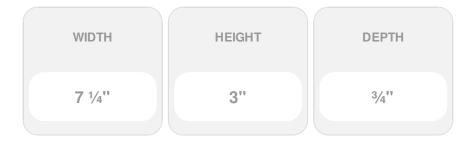

## Approx. 7-1/4" x 3" x 3/4" Leaves and florets.

- Accepts stain or can be painted
- Can be nailed, glued, or screwed
- Beautiful detail unmatched by other materials
- Fraction of the cost of wood
- Perfect for kitchen or bath remodels
- This product qualifies for our Lowest Price Guarantee
- Order now and get our 30 day Price Protection