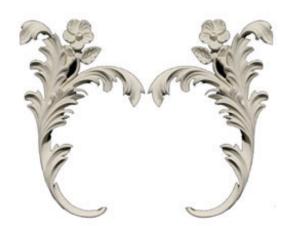

## 3 1/2"H x 4 3/4"W x 1/2"P Swag (Sold in Pairs)

- Hybrid-Resin can be used on the interior or exterior
- Accepts stain or can be painted
- Can be nailed, glued, or screwed
- Beautiful detail unmatched by other materials
- Fraction of the cost of wood
- Perfect for kitchen or bath remodels
- This product qualifies for our Lowest Price Guarantee
- Order now and get our 30 day Price Protection

## **DESCRIPTION**

Our onlays are the perfect accent pieces for your projects. Choose from an amazing selection of designs and patterns that are historical, seasonal or even whimsical. Give character to your cabinetry, furniture and room or take your kid's school projects and crafts to the next level! The possibilities are endless. Each piece is carefully crafted with rich details and will be looking great wherever its used.