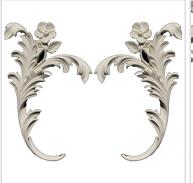

## 3 1/2"H x 4 3/4"W x 1/2"P Swag (Sold in Pairs)

- Hybrid-Resin can be used on the interior or exterior
- Accepts stain or can be painted
- Can be nailed, glued, or screwed
- Beautiful detail unmatched by other materials
- Fraction of the cost of wood
- Perfect for kitchen or bath remodels
- This product qualifies for our Lowest Price Guarantee
- Order now and get our 30 day Price Protection

Item #: SW-132A List Price: \$33.02 **\$23.93** (EACH) Save \$9.09 (27%)

Usually ships in 3-5 business days

WIDTH HEIGHT PROJECTION

4 3/4"

1/2"

## **MORE IMAGES**









## **DESCRIPTION**

Our onlays are the perfect accent pieces for your projects. Choose from an amazing selection of designs and patterns that are historical, seasonal or even whimsical. Give character to your cabinetry, furniture and room or take your kid's school projects and crafts to the next level! The possibilities are endless. Each piece is carefully crafted with rich details and will be looking great wherever its used.

Order online at: <a href="http://www.architecturaldepot.com/SW-132A.html">http://www.architecturaldepot.com/SW-132A.html</a>

Date Printed: 04/19/2024 - 2:30 pm