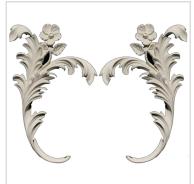

## Swag Extension for use with SW-132B

- Hybrid-Resin can be used on the interior or exterior
- Accepts stain or can be painted
- Can be nailed, glued, or screwed
- Beautiful detail unmatched by other materials
- Fraction of the cost of wood
- Perfect for kitchen or bath remodels
- This product qualifies for our Lowest Price Guarantee
- Order now and get our 30 day Price Protection

## **DESCRIPTION**

Our onlays are the perfect accent pieces for your projects. Choose from an amazing selection of designs and patterns that are historical, seasonal or even whimsical. Give character to your cabinetry, furniture and room or take your kid's school projects and crafts to the next level! The possibilities are endless. Each piece is carefully crafted with rich details and will be looking great wherever its used.