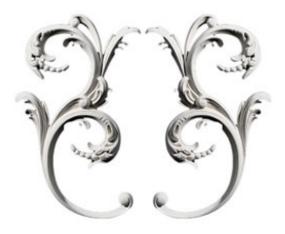

## Approx. 9"W x 15"H x 1"D Curved, elegant leaves swag onlay (Sold in pairs)

- Hybrid-Resin can be used on the interior or exterior
- Accepts stain or can be painted
- Can be nailed, glued, or screwed
- Beautiful detail unmatched by other materials
- Fraction of the cost of wood
- Perfect for kitchen or bath remodels
- This product qualifies for our Lowest Price Guarantee
- Order now and get our 30 day Price Protection

## DESCRIPTION

Our onlays are the perfect accent pieces for your projects. Choose from an amazing selection of designs and patterns that are historical, seasonal or even whimsical. Give character to your cabinetry, furniture and room or take your kid's school projects and crafts to the next level! The possibilities are endless. Each piece is carefully crafted with rich details and will be looking great wherever its used.