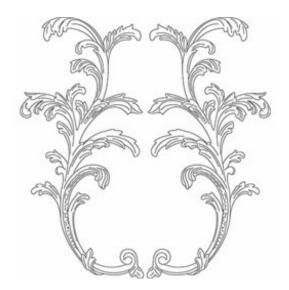

## Approx. 5 3/4"W x 12"H x 1/2"D Elegant leaves swag onlay (Sold in pairs)

- Hybrid-Resin can be used on the interior or exterior
- Accepts stain or can be painted
- Can be nailed, glued, or screwed
- Beautiful detail unmatched by other materials
- Fraction of the cost of wood