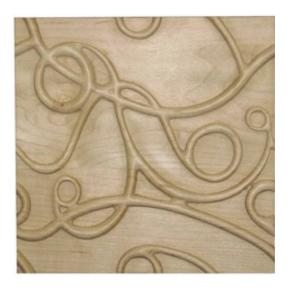

## 6"W x 6"H x 3/4"P Escape Tile

- Authentic, US made, Premier Enkeboll carving
- Original designs add elegant beauty for kitchens, baths, and more
- The "Gold Standard" in architectural wood carving
- Made from sustainable resources
- Crafted using the finest North American hard woods
- Carefully selected for the clearest color and grain match
- This product qualifies for our Lowest Price Guarantee
- Order now and get our 30 day Price Protection

Usually ships in 3-4 weeks

|        |       | 1101001011 |
|--------|-------|------------|
| HEIGHT | WIDTH | PROJECTION |
| 6''    | 6''   | 3/4""      |
|        |       |            |