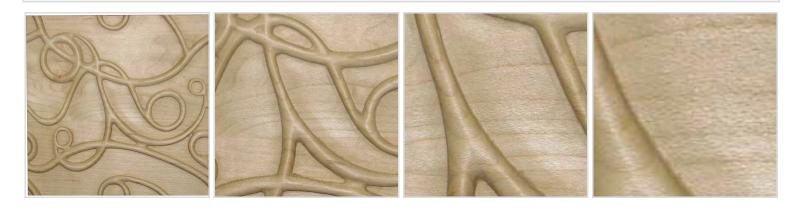

## 6"W x 6"H x 3/4"P Escape Tile

- Authentic, US made, Premier Enkeboll carving
- Original designs add elegant beauty for kitchens, baths, and more
- The "Gold Standard" in architectural wood carving
- Made from sustainable resources
- Crafted using the finest North American hard woods
- Carefully selected for the clearest color and grain match
- This product qualifies for our Lowest Price Guarantee
- Order now and get our 30 day Price Protection



Usually ships in 3-4 weeks

|        |       | 1101001011 |
|--------|-------|------------|
| HEIGHT | WIDTH | PROJECTION |
| 6''    | 6''   | 3/4""      |
|        |       |            |

## **MORE IMAGES**



## WE ARE HERE FOR YOU...

## **Our Selection**

Having the right tools at the right time is crucial. So is having the right products at the right price. We are not bound by a single warehouse location and limited style or size availabilities. We work directly with over 70 different manufacturers nationwide. This means we have direct control on availability, customizability, and quality.