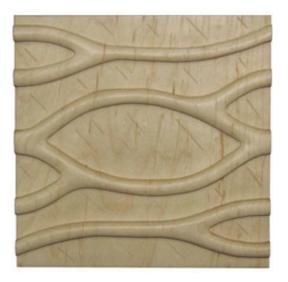

## 6"W x 6"H x 3/4"P Seaweed Tile

- Authentic, US made, Premier Enkeboll carving
- Original designs add elegant beauty for kitchens, baths, and more
- The "Gold Standard" in architectural wood carving
- Made from sustainable resources
- Crafted using the finest North American hard woods
- Carefully selected for the clearest color and grain match
- This product qualifies for our Lowest Price Guarantee
- Order now and get our 30 day Price Protection