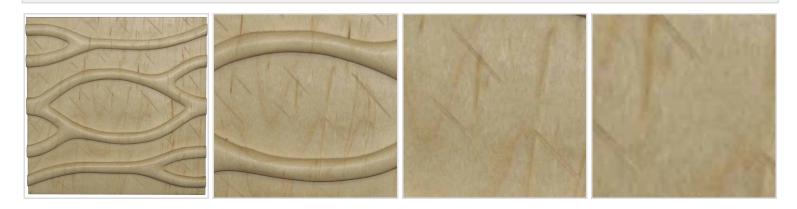

## 6"W x 6"H x 3/4"P Seaweed Tile

- Authentic, US made, Premier Enkeboll carving
- Original designs add elegant beauty for kitchens, baths, and more
- The "Gold Standard" in architectural wood carving
- Made from sustainable resources
- Crafted using the finest North American hard woods
- Carefully selected for the clearest color and grain match
- This product qualifies for our Lowest Price Guarantee
- Order now and get our 30 day Price Protection



Usually ships in 3-4 weeks

|  |        |  | 11010011011 |  |            |  |
|--|--------|--|-------------|--|------------|--|
|  | HEIGHT |  | WIDTH       |  | PROJECTION |  |
|  | 6''    |  | 6''         |  | 3/4"       |  |
|  |        |  |             |  |            |  |

## **MORE IMAGES**



## WE ARE HERE FOR YOU...

## **Our Selection**

Having the right tools at the right time is crucial. So is having the right products at the right price. We are not bound by a single warehouse location and limited style or size availabilities. We work directly with over 70 different manufacturers nationwide. This means we have direct control on availability, customizability, and quality.