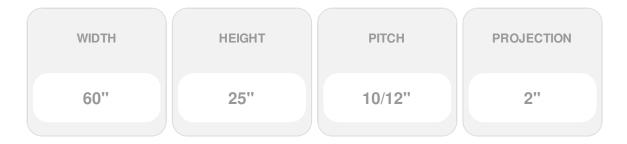

## 60"W x 25"H x 2"P, Pitch 10/12 Brick Mould Style Two-Piece Triangle Louver, Non-Functional

- Manufactured out of Urethane
- An easy way to enhance the look of your home
- Fully primed and ready for paint
- Will not crack, warp, or split
- Lightweight and easy to install
- Urethane expertly withstands water and natural elements
- This product qualifies for our Lowest Price Guarantee
- Order now and get our 30 day Price Protection