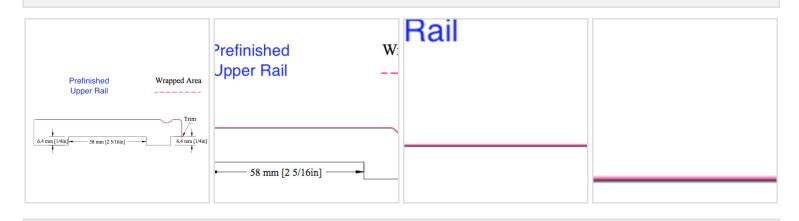

Prefinished

Upper Rail

58 mm [2 5/16in]

Wrapped Area

Trim

6.4 mm [1/4in]

Usually ships in 7-10 business days

**MORE IMAGES** 

6.4 mm [1/4in]

## DESCRIPTION

Prestige Maple Upper Rail for Elite Prefinished Wainscot System. 8 feet long, <sup>3</sup>/<sub>4</sub>" thick and 4 1/16 wide. The dado is 1/4 " square to accommodate the 1/4" Panels.

Order online at: <u>http://www.architecturaldepot.com/UR-PM-8.html</u> Date Printed: 04/26/2024 - 7:03 am