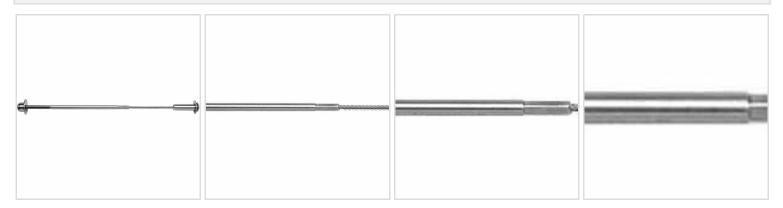

## 1/8" x 30'L 100 Series Stainless Steel Cable Railing

- Includes 7.5" Pre-Swaged Threaded Stud, Pull-Lock, and 30' of 1/8" Cable
- Includes Stainless Steel End Caps
- Can be used for level and stair runs (stair runs require beveled washers - sold separately)
- For Outside-of-Post to Outside-of-Post use
- Outside attachments can only be used if your end posts are not obstructed on the back side
- Corners require two posts because the rigid cable will not bend cleanly through a single posts
- This product qualifies for our Lowest Price Guarantee
- Order now and get our 30 day Price Protection