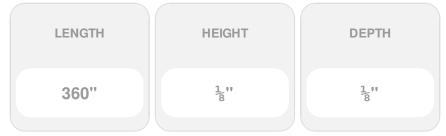

## 1/8" x 30'L 100 Series Stainless Steel Cable Railing

- Includes 7.5" Pre-Swaged Threaded Stud, Pull-Lock, and 30' of 1/8" Cable
- Includes Stainless Steel End Caps
- Can be used for level and stair runs (stair runs require beveled washers - sold separately)
- For Outside-of-Post to Outside-of-Post use
- Outside attachments can only be used if your end posts are not obstructed on the back side
- Corners require two posts because the rigid cable will not bend cleanly through a single posts
- This product qualifies for our Lowest Price Guarantee
- Order now and get our 30 day Price Protection