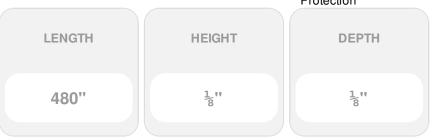

Item #: UT10040

List Price: \$90.11

\$65.30 (EACH)

days

Save \$24.81 (27%)

Usually ships in 3-5 business

- Includes 7.5" Pre-Swaged Threaded Stud, Pull-Lock, and 40' of 1/8" Cable
- Includes Stainless Steel End Caps
- Can be used for level and stair runs (stair runs require beveled washers - sold separately)
- For Outside-of-Post to Outside-of-Post use
- Outside attachments can only be used if your end posts are not obstructed on the back side
- Corners require two posts because the rigid cable will not bend cleanly through a single posts
- This product qualifies for our Lowest Price Guarantee
- Order now and get our 30 day Price Protection