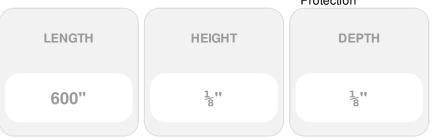

Item #: UT10050

List Price: \$99.10

\$71.81 (EACH)

days

Save \$27.29 (27%)

Usually ships in 3-5 business

- Includes 7.5" Pre-Swaged Threaded Stud, Pull-Lock, and 50' of 1/8" Cable
- Includes Stainless Steel End Caps
- Can be used for level and stair runs (stair runs require beveled washers - sold separately)
- For Outside-of-Post to Outside-of-Post use
- Outside attachments can only be used if your end posts are not obstructed on the back side
- Corners require two posts because the rigid cable will not bend cleanly through a single posts
- This product qualifies for our Lowest Price Guarantee
- Order now and get our 30 day Price Protection