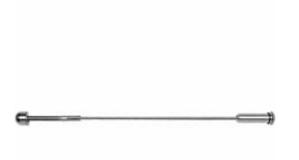

## 1/8" x 5'L 101 Series Stainless Steel Cable Railing

- Includes 2.5" Pre-Swaged Threaded Stud, Pull-Lock, and 5' of 1/8" Cable
- Includes Stainless Steel End Caps
- Can be used for level and stair runs (stair runs require beveled washers - sold separately)
- For Outside-of-Post to Outside-of-Post use
- Outside attachments can only be used if your end posts are not obstructed on the back side
- Corners require two posts because the rigid cable will not bend cleanly through a single posts
- This product qualifies for our Lowest Price Guarantee
- Order now and get our 30 day Price Protection

Item #: UT10105 List Price: \$46.69 **\$33.83** (EACH) Save \$12.86 (27%)

Usually ships in 3-5 business days