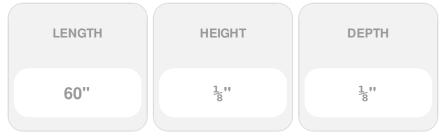

## 1/8" x 5'L 101 Series Stainless Steel Cable Railing

- Includes 2.5" Pre-Swaged Threaded Stud, Pull-Lock, and 5' of 1/8" Cable
- Includes Stainless Steel End Caps
- Can be used for level and stair runs (stair runs require beveled washers - sold separately)
- For Outside-of-Post to Outside-of-Post use
- Outside attachments can only be used if your end posts are not obstructed on the back side
- Corners require two posts because the rigid cable will not bend cleanly through a single posts
- This product qualifies for our Lowest Price Guarantee
- Order now and get our 30 day Price Protection