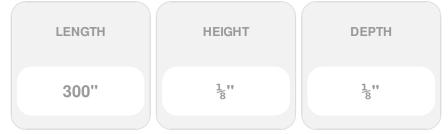

## 1/8" x 25'L For Metal 1-1/2" Posts - 212 Series Stainless Steel Cable Railing for Outside of Post to Outside of Post Mount

- Includes R-6-12 Receiver, Pull-Lock, and 25' of 1/8" Cable w/ Pre-Swaged S-4 Stud
- Includes Stainless Steel End Caps
- For Use w/ 1 1/2" Metal Posts
- Can be used for Level and Stair Application (Stair Applications require beveled washers - sold separately)
- For Outside-of-Post to Outside-of-Post Use
- This product qualifies for our Lowest Price Guarantee
- Order now and get our 30 day Price Protection