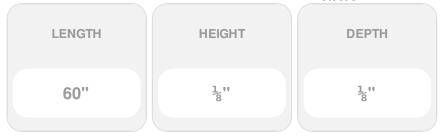

## 1/8" x 5'L For Metal 2-3/8" Posts - 224 Series Stainless Steel Cable Railing for Outside of Post to Outside of Post Mount

- Includes R-6-72 Receiver, Pull-Lock, and 5' of 1/8" Cable w/Pre-Swaged S-4 Stud
- Includes Stainless Steel End Caps
- For Use w/ 2 3/8" Metal Posts
- Can be used for Level and Stair Application (Stair Applications require beveled washers - sold separately)
- For Outside-of-Post to Outside-of-Post Use
- This product qualifies for our Lowest Price Guarantee
- Order now and get our 30 day Price Protection