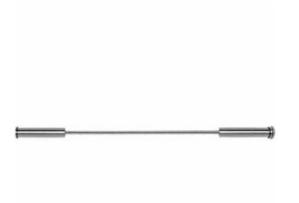

## 1/8" x 5'L For Metal 2-3/8" Posts - 224 Series Stainless Steel Cable Railing for Outside of Post to Outside of Post Mount

- Includes R-6-72 Receiver, Pull-Lock, and 5' of 1/8" Cable w/Pre-Swaged S-4 Stud
- Includes Stainless Steel End Caps
- For Use w/ 2 3/8" Metal Posts
- Can be used for Level and Stair Application (Stair Applications require beveled washers - sold separately)
- For Outside-of-Post to Outside-of-Post Use
- This product qualifies for our Lowest Price Guarantee
- Order now and get our 30 day Price Protection