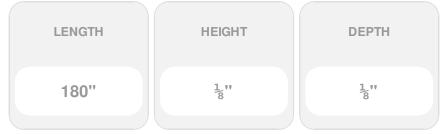

## 1/8" x 15'L For Metal 2-3/8" Posts - 224 Series Stainless Steel Cable Railing for Outside of Post to Outside of Post Mount

- Includes R-6-72 Receiver, Pull-Lock, and 15' of 1/8" Cable w/Pre-Swaged S-4 Stud
- Includes Stainless Steel End Caps
- For Use w/ 2 3/8" Metal Posts
- Can be used for Level and Stair Application (Stair Applications require beveled washers - sold separately)
- For Outside-of-Post to Outside-of-Post Use
- This product qualifies for our Lowest Price Guarantee
- Order now and get our 30 day Price Protection