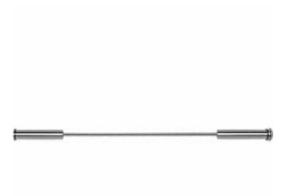

## 1/8" x 15'L For Metal 2-3/8" Posts - 224 Series Stainless Steel Cable Railing for Outside of Post to Outside of Post Mount

- Includes R-6-72 Receiver, Pull-Lock, and 15' of 1/8" Cable w/Pre-Swaged S-4 Stud
- Includes Stainless Steel End Caps
- For Use w/ 2 3/8" Metal Posts
- Can be used for Level and Stair Application (Stair Applications require beveled washers - sold separately)
- For Outside-of-Post to Outside-of-Post Use
- This product qualifies for our Lowest Price Guarantee
- Order now and get our 30 day Price Protection