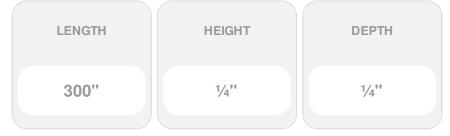

## 3/16" x 25'L For Metal 2-3/8" Posts - 224 Series Stainless Steel Cable Railing for Outside of Post to Outside of Post Mount

- Includes R-6-72 Receiver, Pull-Lock, and 25' of 3/16" Cable w/Pre-Swaged S-6 Stud
- Includes Stainless Steel End Caps
- For Use w/ 2 3/8" Metal Posts
- Can be used for Level and Stair Application (Stair Applications require beveled washers - sold separately)
- For Outside-of-Post to Outside-of-Post Use
- This product qualifies for our Lowest Price Guarantee
- Order now and get our 30 day Price Protection