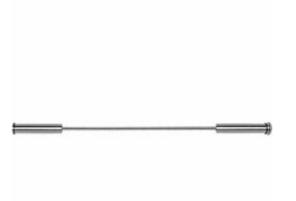

## 3/16" x 25'L For Metal 2-3/8" Posts - 224 Series Stainless Steel Cable Railing for Outside of Post to Outside of Post Mount

- Includes R-6-72 Receiver, Pull-Lock, and 25' of 3/16" Cable w/Pre-Swaged S-6 Stud
- Includes Stainless Steel End Caps
- For Use w/ 2 3/8" Metal Posts
- Can be used for Level and Stair Application (Stair Applications require beveled washers - sold separately)
- For Outside-of-Post to Outside-of-Post Use
- This product qualifies for our Lowest Price Guarantee
- Order now and get our 30 day Price Protection