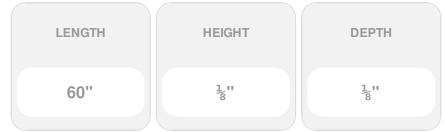

## 1/8" x 5'L For Metal 2" Posts - 232 Series Stainless Steel Cable Railing for Outside of Post to Outside of Post Mount

- Includes R-6-32 Receiver, Pull-Lock, and 5' of 1/8" Cable w/ Pre-Swaged S-4 Stud
- Includes Stainless Steel End Caps
- For Use w/ 2" Metal Posts
- Can be used for Level and Stair Application (Stair Applications require beveled washers - sold separately)
- For Outside-of-Post to Outside-of-Post Use
- This product qualifies for our Lowest Price Guarantee
- Order now and get our 30 day Price Protection