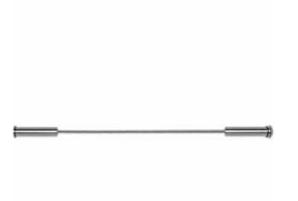

## 1/8" x 5'L For Metal 2" Posts - 232 Series Stainless Steel Cable Railing for Outside of Post to Outside of Post Mount

- Includes R-6-32 Receiver, Pull-Lock, and 5' of 1/8" Cable w/ Pre-Swaged S-4 Stud
- Includes Stainless Steel End Caps
- For Use w/ 2" Metal Posts
- Can be used for Level and Stair Application (Stair Applications require beveled washers - sold separately)
- For Outside-of-Post to Outside-of-Post Use
- This product qualifies for our Lowest Price Guarantee
- Order now and get our 30 day Price Protection