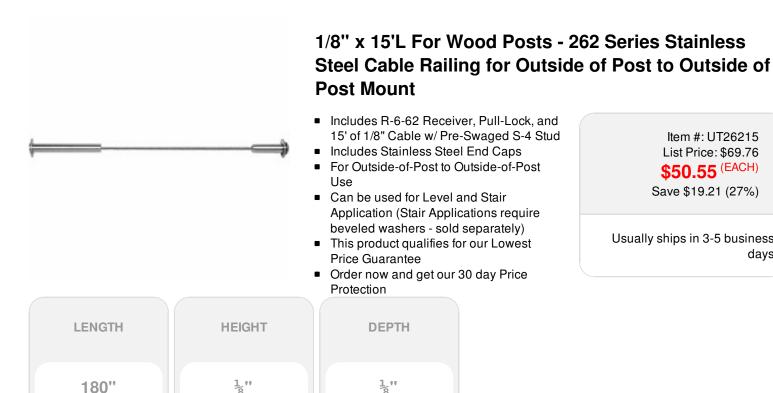

Item #: UT26215 List Price: \$69.76 \$50.55 (EACH) Save \$19.21 (27%)

Usually ships in 3-5 business days