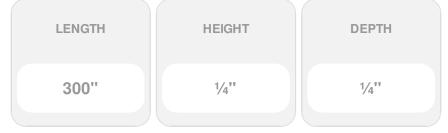

## 3/16" x 25'L For Wood Posts - 262 Series Stainless Steel Cable Railing for Outside of Post to Outside of Post Mount

- Includes R-6-62 Receiver, Pull-Lock, and 25' of 3/16" Cable w/ Pre-Swaged S-6 Stud
- Includes Stainless Steel End Caps
- For Outside-of-Post to Outside-of-Post Use
- Can be used for Level and Stair Application (Stair Applications require beveled washers - sold separately)
- This product qualifies for our Lowest Price Guarantee
- Order now and get our 30 day Price Protection