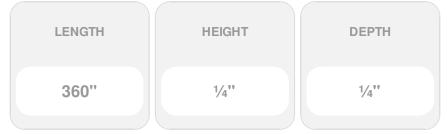

## 3/16" x 30'L For Wood Posts - 262 Series Stainless Steel Cable Railing for Outside of Post to Outside of Post Mount

- Includes R-6-62 Receiver, Pull-Lock, and 30' of 3/16" Cable w/ Pre-Swaged S-6 Stud
- Includes Stainless Steel End Caps
- For Outside-of-Post to Outside-of-Post Use
- Can be used for Level and Stair Application (Stair Applications require beveled washers - sold separately)
- This product qualifies for our Lowest Price Guarantee
- Order now and get our 30 day Price Protection

Item #: UT26230-6 List Price: \$126.85 **\$91.92** (EACH) Save \$34.93 (27%)

Usually ships in 3-5 business days