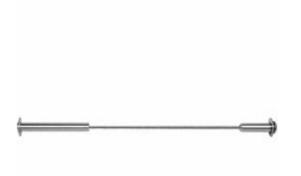

## 3/16" x 30'L For Wood Posts - 262 Series Stainless Steel Cable Railing for Outside of Post to Outside of Post Mount

- Includes R-6-62 Receiver, Pull-Lock, and 30' of 3/16" Cable w/ Pre-Swaged S-6 Stud
- Includes Stainless Steel End Caps
- For Outside-of-Post to Outside-of-Post Use
- Can be used for Level and Stair Application (Stair Applications require beveled washers - sold separately)
- This product qualifies for our Lowest Price Guarantee
- Order now and get our 30 day Price Protection

Item #: UT26230-6 List Price: \$126.85 **\$91.92** (EACH) Save \$34.93 (27%)

Usually ships in 3-5 business days