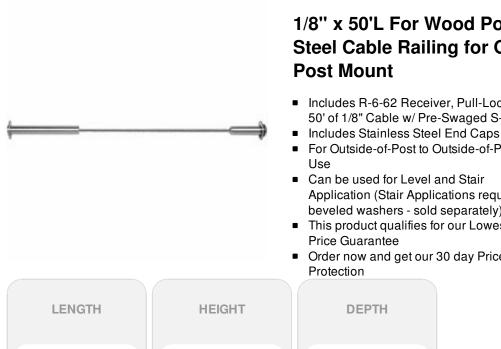

1,"

1/8" x 50'L For Wood Posts - 262 Series Stainless Steel Cable Railing for Outside of Post to Outside of

- Includes R-6-62 Receiver, Pull-Lock, and 50' of 1/8" Cable w/ Pre-Swaged S-4 Stud
- For Outside-of-Post to Outside-of-Post
- Application (Stair Applications require beveled washers - sold separately)
- This product qualifies for our Lowest
- Order now and get our 30 day Price