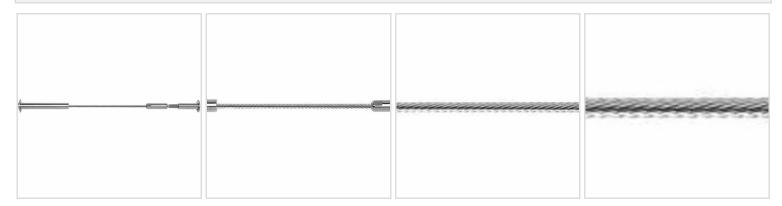

## 1/8" x 40'L For Wood Posts - 272 Series Stainless Steel Cable Railing for Outside of Post to Outside of Post Mount

- Includes R-6-62 Receiver, Push-Lock Stud w/ R-6-12 Receiver, and 40' of 1/8"
  Cable w/ Pre-Swaged S-4 Stud
- For Outside-of-Post to Outside-of-Post Use
- Used for Level Applications
- Designed for Cable to Run Through One or Two Corners
- This product qualifies for our Lowest Price Guarantee
- Order now and get our 30 day Price Protection