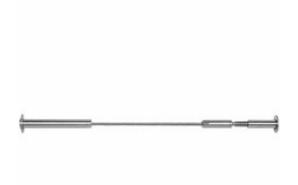

## 1/8" x 40'L For Wood Posts - 272 Series Stainless Steel Cable Railing for Outside of Post to Outside of Post Mount

- Includes R-6-62 Receiver, Push-Lock Stud w/ R-6-12 Receiver, and 40' of 1/8"
  Cable w/ Pre-Swaged S-4 Stud
- For Outside-of-Post to Outside-of-Post Use
- Used for Level Applications
- Designed for Cable to Run Through One or Two Corners
- This product qualifies for our Lowest Price Guarantee
- Order now and get our 30 day Price Protection