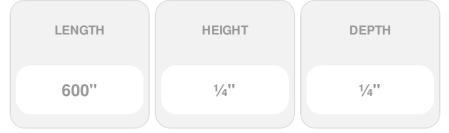

## 3/16" x 50'L For Wood Posts - 272 Series Stainless Steel Cable Railing for Outside of Post to Outside of Post Mount

- Includes R-6-62 Receiver, Push-Lock Stud w/ R-6-12 Receiver, and 50' of 3/16" Cable w/ Pre-Swaged S-6 Stud
- For Outside-of-Post to Outside-of-Post Use
- Used for Level Applications
- Designed for Cable to Run Through One or Two Corners
- This product qualifies for our Lowest Price Guarantee
- Order now and get our 30 day Price Protection