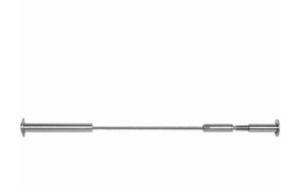

## 3/16" x 50'L For Wood Posts - 272 Series Stainless Steel Cable Railing for Outside of Post to Outside of Post Mount

- Includes R-6-62 Receiver, Push-Lock Stud w/ R-6-12 Receiver, and 50' of 3/16" Cable w/ Pre-Swaged S-6 Stud
- For Outside-of-Post to Outside-of-Post Use
- Used for Level Applications
- Designed for Cable to Run Through One or Two Corners
- This product qualifies for our Lowest Price Guarantee
- Order now and get our 30 day Price Protection