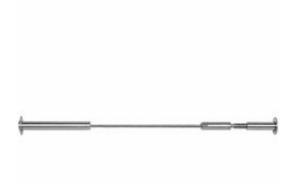

## 3/16" x 60'L For Wood Posts - 272 Series Stainless Steel Cable Railing for Outside of Post to Outside of Post Mount

- Includes R-6-62 Receiver, Push-Lock Stud w/ R-6-12 Receiver, and 60' of 3/16" Cable w/ Pre-Swaged S-6 Stud
- For Outside-of-Post to Outside-of-Post Use
- Used for Level Applications
- Designed for Cable to Run Through One or Two Corners
- This product qualifies for our Lowest Price Guarantee
- Order now and get our 30 day Price Protection