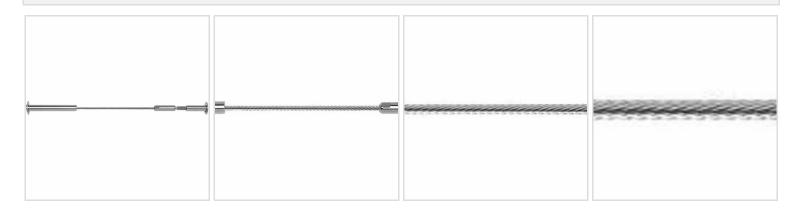

## 1/8'' x 60'L For Wood Posts - 272 Series Stainless Steel Cable Railing for Outside of Post to Outside of Post Mount Includes R-6-62 Receiver, Push-Lock Stud w/ R-6-12 Receiver, and 60' of 1/8" Cable w/ Pre-Swaged S-4 Stud For Outside-of-Post to Outside-of-Post Use

## **MORE IMAGES**

Used for Level Applications

or Two Corners

**Price Guarantee** 

Designed for Cable to Run Through One

This product qualifies for our Lowest