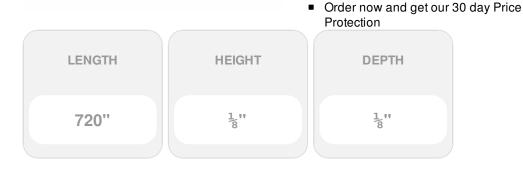

## 1/8'' x 60'L For Wood Posts - 272 Series Stainless Steel Cable Railing for Outside of Post to Outside of Post Mount Includes R-6-62 Receiver, Push-Lock Stud w/ R-6-12 Receiver, and 60' of 1/8" Cable w/ Pre-Swaged S-4 Stud For Outside-of-Post to Outside-of-Post Use