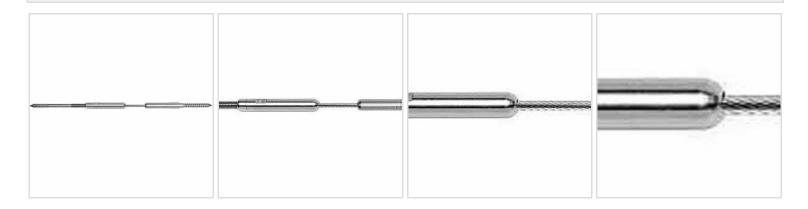

## 3/16" x 5'L For Wood Posts w/Composite Sleeves - 300-C Series Stainless Steel Cable Railing for Inside of Post to Inside of Post Mount

- Includes Adjust-a-Body w/ Ext. Length Hanger Bolt, Push-Lock Ext. Lag, and 5' of 3/16" Cable w/ Pre-Swaged F-6 Ferrule
- For Inside-of-Post to Inside-of-Post Use
- Used for Level Applications
- Designed for Cable to Run Through One Corner
- Recommended for Wood Posts with Composite Sleeves
- This product qualifies for our Lowest Price Guarantee
- Order now and get our 30 day Price Protection