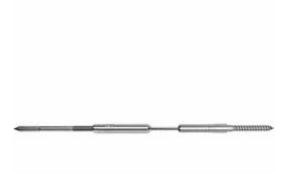

## 3/16" x 5'L For Wood Posts w/Composite Sleeves - 300-C Series Stainless Steel Cable Railing for Inside of Post to Inside of Post Mount

- Includes Adjust-a-Body w/ Ext. Length Hanger Bolt, Push-Lock Ext. Lag, and 5' of 3/16" Cable w/ Pre-Swaged F-6 Ferrule
- For Inside-of-Post to Inside-of-Post Use
- Used for Level Applications
- Designed for Cable to Run Through One Corner
- Recommended for Wood Posts with Composite Sleeves
- This product qualifies for our Lowest Price Guarantee
- Order now and get our 30 day Price Protection