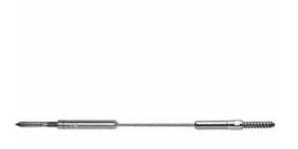

## 1/8" x 5'L For Wood Posts - 300 Series Stainless Steel Cable Railing for Inside of Post to Inside of Post Mount

- Includes Adjust-a-Body w/ Hanger Bolt, Push-Lock Lag, and 5' of 1/8" Cable w/ Pre-Swaged F-4 Ferrule
- For Inside-of-Post to Inside-of-Post Use
- Used for Level Applications
- Designed for Cable to Run Through One Corner
- If the Outside Diameter of the Composite Sleeve is Greater Than 4 1/2", Use the 300-C Series.
- This product qualifies for our Lowest Price Guarantee
- Order now and get our 30 day Price Protection