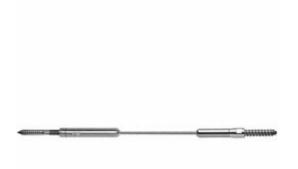

## 3/16" x 25'L For Wood Posts - 300 Series Stainless Steel Cable Railing for Inside of Post to Inside of Post Mount

- Includes Adjust-a-Body w/ Hanger Bolt, Push-Lock Lag, and 25' of 3/16" Cable w/ Pre-Swaged F-6 Ferrule
- For Inside-of-Post to Inside-of-Post Use
- Used for Level Applications
- Designed for Cable to Run Through One Corner
- If the Outside Diameter of the Composite Sleeve is Greater Than 4 1/2", Use the 300-C Series.
- This product qualifies for our Lowest Price Guarantee
- Order now and get our 30 day Price Protection