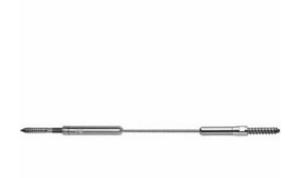

## 3/16" x 40'L For Wood Posts - 300 Series Stainless Steel Cable Railing for Inside of Post to Inside of Post Mount

- Includes Adjust-a-Body w/ Hanger Bolt, Push-Lock Lag, and 40' of 3/16" Cable w/ Pre-Swaged F-6 Ferrule
- For Inside-of-Post to Inside-of-Post Use
- Used for Level Applications
- Designed for Cable to Run Through One Corner
- If the Outside Diameter of the Composite Sleeve is Greater Than 4 1/2", Use the 300-C Series.
- This product qualifies for our Lowest Price Guarantee
- Order now and get our 30 day Price Protection

Item #: UT30040-6 List Price: \$182.33 **\$132.12** (EACH) Save \$50.21 (27%)

Usually ships in 3-5 business days