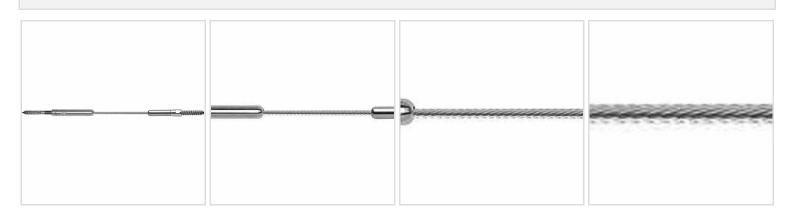

## 3/16" x 40'L For Wood Posts - 300 Series Stainless Steel Cable Railing for Inside of Post to Inside of Post Mount

- Includes Adjust-a-Body w/ Hanger Bolt, Push-Lock Lag, and 40' of 3/16" Cable w/ Pre-Swaged F-6 Ferrule
- For Inside-of-Post to Inside-of-Post Use
- Used for Level Applications
- Designed for Cable to Run Through One Corner
- If the Outside Diameter of the Composite Sleeve is Greater Than 4 1/2", Use the 300-C Series.
- This product qualifies for our Lowest Price Guarantee
- Order now and get our 30 day Price Protection

## **MORE IMAGES**