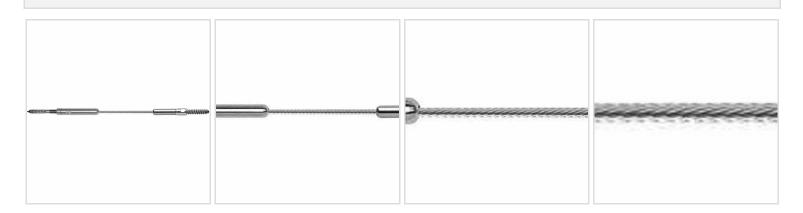

## MORE IMAGES

## 1/8" x 50'L For Wood Posts - 300 Series Stainless Steel Cable Railing for Inside of Post to Inside of Post Mount

- Includes Adjust-a-Body w/ Hanger Bolt, Push-Lock Lag, and 50' of 1/8" Cable w/ Pre-Swaged F-4 Ferrule
- For Inside-of-Post to Inside-of-Post Use
- Used for Level Applications
- Designed for Cable to Run Through One Corner
- If the Outside Diameter of the Composite Sleeve is Greater Than 4 1/2", Use the 300-C Series.
- This product qualifies for our Lowest Price Guarantee
- Order now and get our 30 day Price Protection