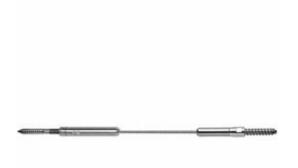

## 1/8" x 50'L For Wood Posts - 300 Series Stainless Steel Cable Railing for Inside of Post to Inside of Post Mount

- Includes Adjust-a-Body w/ Hanger Bolt, Push-Lock Lag, and 50' of 1/8" Cable w/ Pre-Swaged F-4 Ferrule
- For Inside-of-Post to Inside-of-Post Use
- Used for Level Applications
- Designed for Cable to Run Through One Corner
- If the Outside Diameter of the Composite Sleeve is Greater Than 4 1/2", Use the 300-C Series.
- This product qualifies for our Lowest Price Guarantee
- Order now and get our 30 day Price Protection