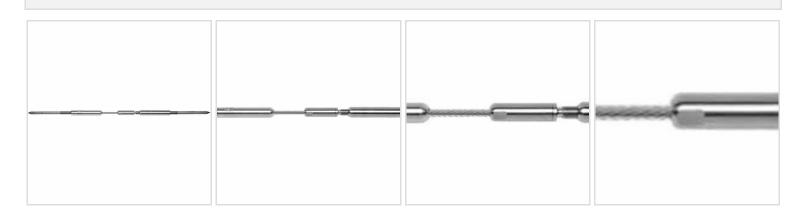

## 1/8" x 30'L For Wood Posts w/Composite Sleeves - 371-C Series Stainless Steel Cable Railing for Inside of Post to Inside of Post Mount

- Includes Adjust-a-Body w/ Ext. Length Hanger Bolt, Push-Lock Turnbuckle w/Ext. Lag, and 30' of 1/8" Cable w/ Pre-Swaged F-4 Ferrule
- For Inside-of-Post to Inside-of-Post Use
- Used for Level Applications
- Designed for Cable to Run Through Two Corners
- Recommended for Wood Posts with Composite Sleeves
- This product qualifies for our Lowest Price Guarantee
- Order now and get our 30 day Price Protection