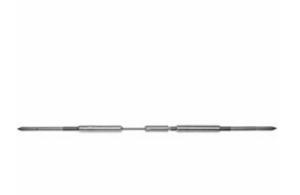

## 1/8" x 30'L For Wood Posts w/Composite Sleeves - 371-C Series Stainless Steel Cable Railing for Inside of Post to Inside of Post Mount

- Includes Adjust-a-Body w/ Ext. Length Hanger Bolt, Push-Lock Turnbuckle w/Ext. Lag, and 30' of 1/8" Cable w/ Pre-Swaged F-4 Ferrule
- For Inside-of-Post to Inside-of-Post Use
- Used for Level Applications
- Designed for Cable to Run Through Two Corners
- Recommended for Wood Posts with Composite Sleeves
- This product qualifies for our Lowest Price Guarantee
- Order now and get our 30 day Price Protection