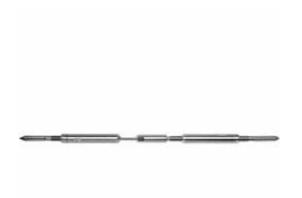

## 3/16" x 50'L For Wood Posts - 371 Series Stainless Steel Cable Railing for Inside of Post to Inside of Post Mount

- Includes Adjust-a-Body w/ Hanger Bolt, Push-Lock Turnbuckle w/ Lag Eye, and 50' of 3/16" Cable w/ Pre-Swaged F-6 Ferrule
- For Inside-of-Post to Inside-of-Post Use
- Used for Level Applications
- Designed for Cable to Run Through Two Corners
- If the outside diameter of the composite sleeve is greater than 4 1/2", use the 371-C Series.
- This product qualifies for our Lowest Price Guarantee
- Order now and get our 30 day Price Protection