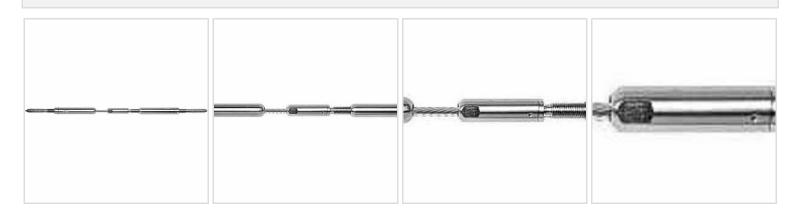

## 3/16" x 50'L For Wood Posts - 371 Series Stainless Steel Cable Railing for Inside of Post to Inside of Post Mount

- Includes Adjust-a-Body w/ Hanger Bolt, Push-Lock Turnbuckle w/ Lag Eye, and 50' of 3/16" Cable w/ Pre-Swaged F-6 Ferrule
- For Inside-of-Post to Inside-of-Post Use
- Used for Level Applications
- Designed for Cable to Run Through Two Corners
- If the outside diameter of the composite sleeve is greater than 4 1/2", use the 371-C Series.
- This product qualifies for our Lowest Price Guarantee
- Order now and get our 30 day Price Protection