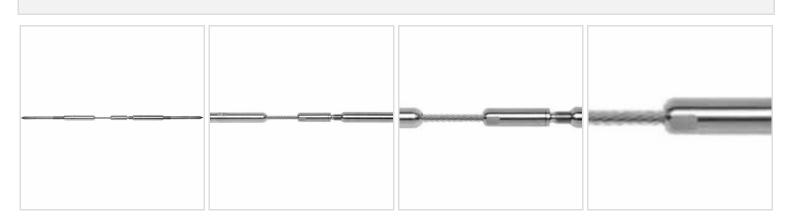

## 3/16" x 60'L For Wood Posts w/Composite Sleeves - 371-C Series Stainless Steel Cable Railing for Inside of Post to Inside of Post Mount

- Includes Adjust-a-Body w/ Ext. Length Hanger Bolt, Push-Lock Turnbuckle w/Ext. Lag, and 60' of 3/16" Cable w/ Pre-Swaged F-6 Ferrule
- For Inside-of-Post to Inside-of-Post Use
- Used for Level Applications
- Designed for Cable to Run Through Two Corners
- Recommended for Wood Posts with Composite Sleeves
- This product qualifies for our Lowest Price Guarantee
- Order now and get our 30 day Price Protection