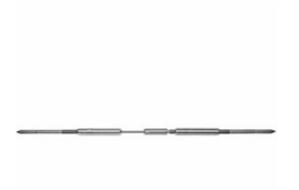

## 3/16" x 60'L For Wood Posts w/Composite Sleeves - 371-C Series Stainless Steel Cable Railing for Inside of Post to Inside of Post Mount

- Includes Adjust-a-Body w/ Ext. Length Hanger Bolt, Push-Lock Turnbuckle w/Ext. Lag, and 60' of 3/16" Cable w/ Pre-Swaged F-6 Ferrule
- For Inside-of-Post to Inside-of-Post Use
- Used for Level Applications
- Designed for Cable to Run Through Two Corners
- Recommended for Wood Posts with Composite Sleeves
- This product qualifies for our Lowest Price Guarantee
- Order now and get our 30 day Price Protection