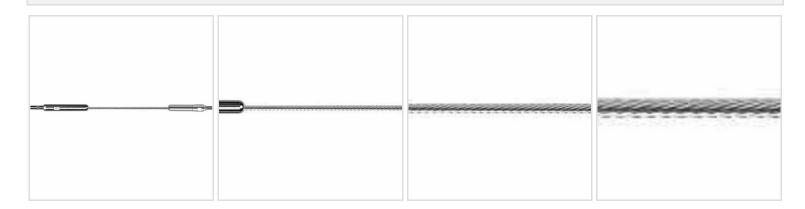

## 3/16" x 10'L For Metal Posts - 401 Series Stainless Steel Cable Railing for Inside of Post to Inside of Post Mount

- Includes Adjust-a-Body w/ Threaded Bolt, Push-Lock Threaded Bolt, and 10' of 3/16" Cable w/ Pre-Swaged F-6 Ferrule
- For Inside-of-Post to Inside-of-Post Use
- Used for Level Applications
- Designed for Cable to Run Through One or Two Corners
- Recommended for Metal Posts
- This product qualifies for our Lowest Price Guarantee
- Order now and get our 30 day Price Protection