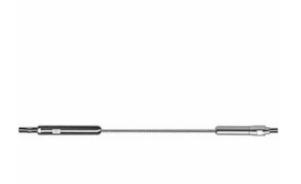

## 3/16" x 10'L For Metal Posts - 401 Series Stainless Steel Cable Railing for Inside of Post to Inside of Post Mount

- Includes Adjust-a-Body w/ Threaded Bolt, Push-Lock Threaded Bolt, and 10' of 3/16" Cable w/ Pre-Swaged F-6 Ferrule
- For Inside-of-Post to Inside-of-Post Use
- Used for Level Applications
- Designed for Cable to Run Through One or Two Corners
- Recommended for Metal Posts
- This product qualifies for our Lowest Price Guarantee
- Order now and get our 30 day Price Protection