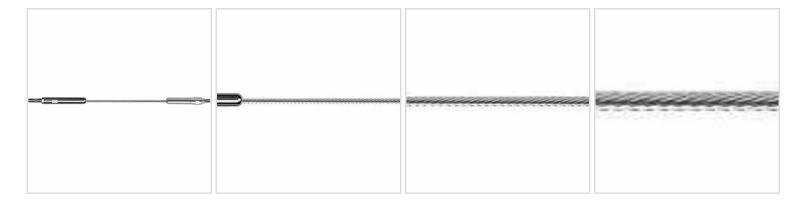

## 1/8" x 10'L For Metal Posts - 401 Series Stainless Steel Cable Railing for Inside of Post to Inside of Post Mount

- Includes Adjust-a-Body w/ Threaded Bolt, Push-Lock Threaded Bolt, and 10' of 1/8"
  Cable w/ Pre-Swaged F-4 Ferrule
- For Inside-of-Post to Inside-of-Post Use
- Used for Level Applications
- Designed for Cable to Run Through One or Two Corners
- Recommended for Metal Posts
- This product qualifies for our Lowest Price Guarantee
- Order now and get our 30 day Price Protection