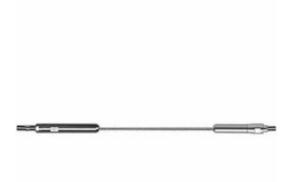

## 1/8" x 10'L For Metal Posts - 401 Series Stainless Steel Cable Railing for Inside of Post to Inside of Post Mount

- Includes Adjust-a-Body w/ Threaded Bolt, Push-Lock Threaded Bolt, and 10' of 1/8"
  Cable w/ Pre-Swaged F-4 Ferrule
- For Inside-of-Post to Inside-of-Post Use
- Used for Level Applications
- Designed for Cable to Run Through One or Two Corners
- Recommended for Metal Posts
- This product qualifies for our Lowest Price Guarantee
- Order now and get our 30 day Price Protection