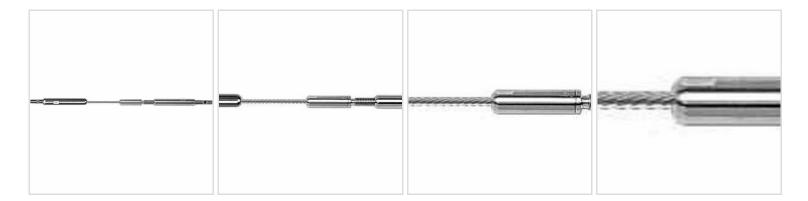

## 3/16" x 50'L For Metal Posts - 471 Series Stainless Steel Cable Railing for Inside of Post to Inside of Post Mount

- Includes Adjust-a-Body w/ Threaded Bolt, Push-Lock Turnbuckle w/ Threaded Bolt, and 50' of 3/16" Cable w/ Pre-Swaged F-6 Ferrule
- For Inside-of-Post to Inside-of-Post Use
- Used for Level Applications
- Designed for Cable to Run Through Two Corners
- Recommended for Metal Posts
- This product qualifies for our Lowest Price Guarantee
- Order now and get our 30 day Price Protection