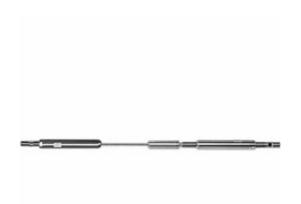

## 3/16" x 50'L For Metal Posts - 471 Series Stainless Steel Cable Railing for Inside of Post to Inside of Post Mount

- Includes Adjust-a-Body w/ Threaded Bolt, Push-Lock Turnbuckle w/ Threaded Bolt, and 50' of 3/16" Cable w/ Pre-Swaged F-6 Ferrule
- For Inside-of-Post to Inside-of-Post Use
- Used for Level Applications
- Designed for Cable to Run Through Two Corners
- Recommended for Metal Posts
- This product qualifies for our Lowest Price Guarantee
- Order now and get our 30 day Price Protection