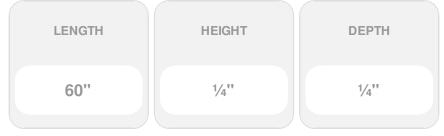

## 3/16" x 5'L For Wood Posts w/Composite Sleeves - 500-C Series Stainless Steel Cable Railing for Inside of Post to Inside of Post Mount for Stairs

- Includes Adjust-a-Body w/ Threaded Eye, Push-Lock Threaded Eye, and 5' of 3/16"
  Cable w/ Pre-Swaged F-6 Ferrule, LE-6L & SC-6
- For Inside-of-Post to Inside-of-Post Use
- Used for Stair Applications
- Designed for Cable Runs on a Pitch
- Recommended for Wood Posts with Composite Sleeves
- This product qualifies for our Lowest Price Guarantee
- Order now and get our 30 day Price Protection