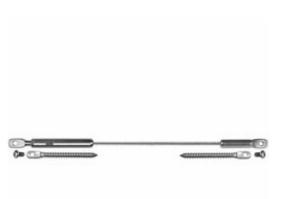

## 3/16" x 5'L For Wood Posts w/Composite Sleeves - 500-C Series Stainless Steel Cable Railing for Inside of Post to Inside of Post Mount for Stairs

- Includes Adjust-a-Body w/ Threaded Eye, Push-Lock Threaded Eye, and 5' of 3/16"
  Cable w/ Pre-Swaged F-6 Ferrule, LE-6L & SC-6
- For Inside-of-Post to Inside-of-Post Use
- Used for Stair Applications
- Designed for Cable Runs on a Pitch
- Recommended for Wood Posts with Composite Sleeves
- This product qualifies for our Lowest Price Guarantee
- Order now and get our 30 day Price Protection

## **DESCRIPTION**

Top posts are often corner posts, which may require the stair run to connect to the inside of the post. The top and bottom of the cable run would be connected perpendicular to those posts, and only the intermediate posts would be drilled on the angle for the cable to run through.